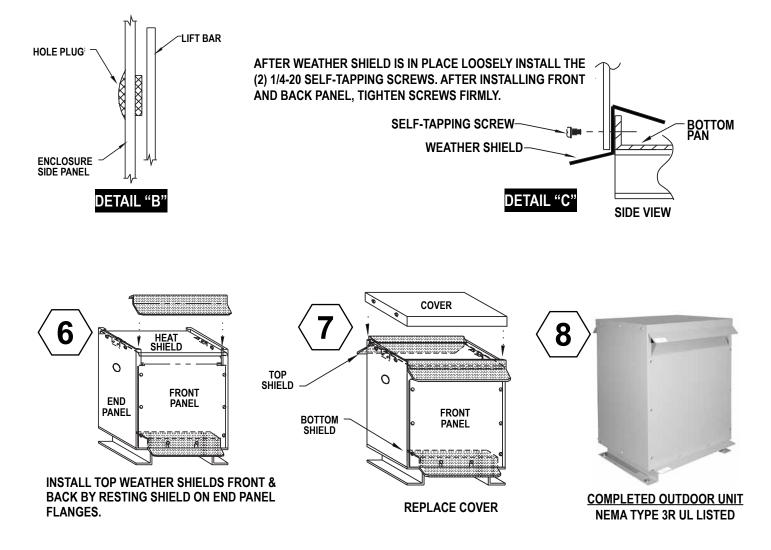

DESIGNS WILL VARY, PLEASE PAY CLOSE ATTENTION TO SPECIAL NOTES.

INSERT HOLE PLUG SUPPLIED WITH KIT IN HOLE AT EACH END OF THE ENCLOSURE (NOT REQUIRED FOR INDOOR UNITS WITHOUT LIFT BARS)

INSTALL BOTTOM WEATHER SHIELD AS SHOWN ABOVE (FRONT & BACK) (SEE DETAIL "C") REPLACE FRONT & BACK PANELS.