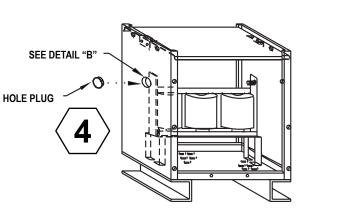

DESIGNS WILL VARY, PLEASE PAY CLOSE ATTENTION TO SPECIAL NOTES.

INSERT HOLE PLUG SUPPLIED WITH KIT IN HOLE AT EACH END OF THE ENCLOSURE (NOT REQUIRED FOR INDOOR UNITS WITHOUT LIFT BARS)

INSTALL BOTTOM WEATHER SHIELD AS SHOWN ABOVE (FRONT & BACK) (SEE DETAIL "C") REPLACE FRONT & BACK PANELS.