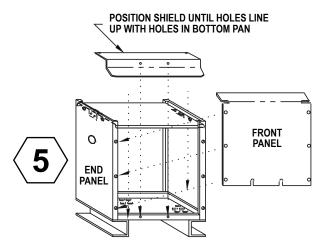

DESIGNS WILL VARY, PLEASE PAY CLOSE ATTENTION TO SPECIAL NOTES.

INSERT HOLE PLUG SUPPLIED WITH KIT IN HOLE AT EACH END OF THE ENCLOSURE (NOT REQUIRED FOR INDOOR UNITS WITHOUT LIFT BARS)

INSTALL BOTTOM WEATHER SHIELD AS SHOWN ABOVE (FRONT & BACK) (SEE DETAIL "C") REPLACE FRONT & BACK PANELS.