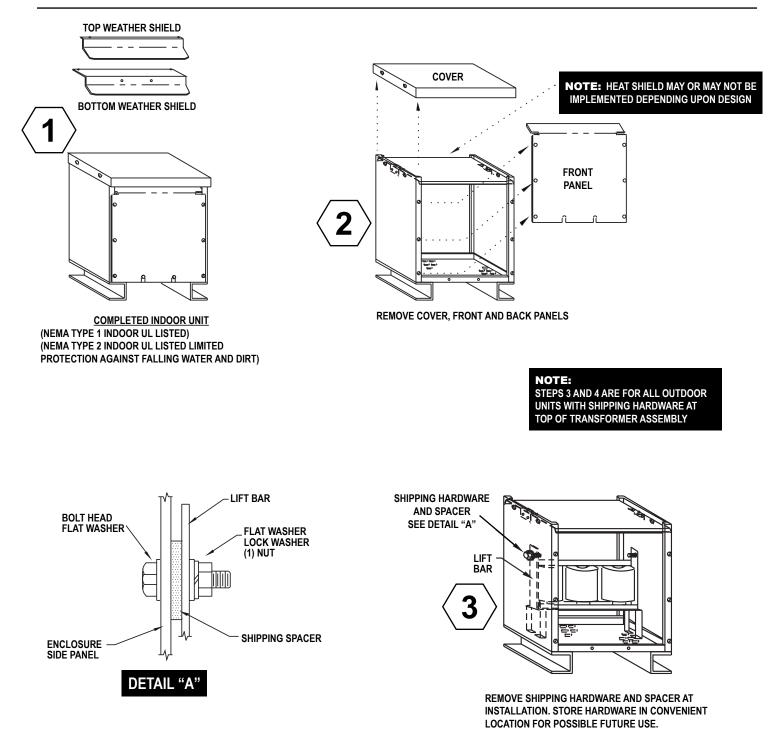

## **Weather Shield Conversion Instructions**

## NOTE:

WEATHER SHIELDS PROVIDE EASY CONVERSION OF UL LISTED NEMA TYPE 2 INDOOR UNITS TO UL LISTED NEMA 3R OUTDOOR UNITS. SIMPLY INSTALL SHIELDS PER INSTRUCTIONS. KIT INCLUDES TWO (2) TOP WEATHER SHIELDS (FRONT & BACK) AND TWO (2) BOTTOM WEATHER SHIELDS (FRONT & BACK).

DESIGNS WILL VARY, PLEASE PAY CLOSE ATTENTION TO SPECIAL NOTES.

INSERT HOLE PLUG SUPPLIED WITH KIT IN HOLE AT EACH END OF THE ENCLOSURE (NOT REQUIRED FOR INDOOR UNITS WITHOUT LIFT BARS)

INSTALL BOTTOM WEATHER SHIELD AS SHOWN ABOVE (FRONT & BACK) (SEE DETAIL "C") REPLACE FRONT & BACK PANELS.