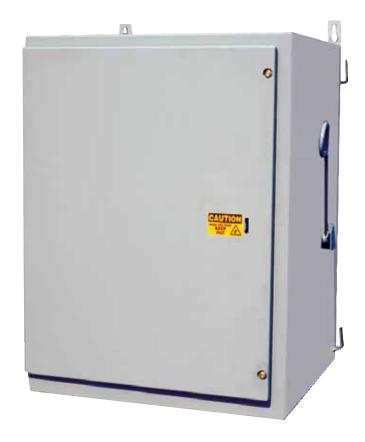

Typical applications include:

Service Entrance Switching Transformer Primary and Secondary Switching Line Switching

Exterior view of rugged Federal Pacific Wall-Mounted Switch Enclosure.

Interior view of wall-mounted switch to show barrier arrangement (barriers are optional at 5kV).