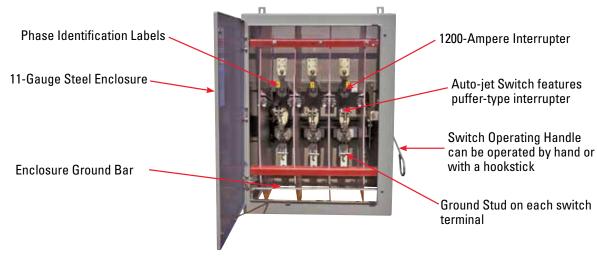

The Auto-Jet® Load-Interrupter Switch, rated 1200 amperes, 15 kV, is UL® Recognized and features an industry-leading, momentary and 1-time duty-cycle fault closing rating of 61,000 amperes asymmetrical.

Interior view of wall-mounted switch to show Auto-jet® switch.

Pictured above are two views of the 1200-ampere switch showing the heavy blade structure and terminals — all silver plated.

SECTION PB-8WS-1200 WALL MOUNTED SWITCH CABINETS OCTOBER 2007 PAGE 4