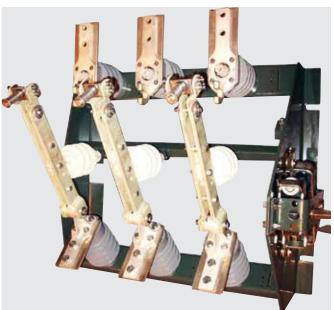

The Auto-Jet® Load-Interrupter Switch, rated 1200 amperes, 15 kV, is UL® Recognized and features an industry-leading, momentary and 1-time duty-cycle fault closing rating of 61,000 amperes asymmetrical.

Interior view of wall-mounted switch to show Auto-jet® switch.

Pictured above are two views of the 1200-ampere switch showing the heavy blade structure and terminals — all silver plated.

SECTION PB-8WS-1200 WALL MOUNTED SWITCH CABINETS OCTOBER 2007 PAGE 4