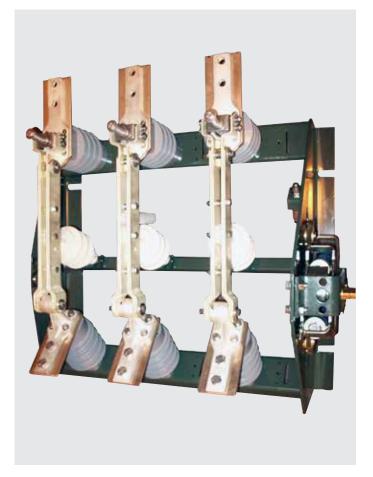

The Auto-Jet® Load-Interrupter Switch, rated 1200 amperes, 15 kV, is UL® Recognized and features an industry-leading, momentary and 1-time duty-cycle fault closing rating of 61,000 amperes asymmetrical.

Interior view of wall-mounted switch to show Auto-jet® switch.

Pictured above are two views of the 1200-ampere switch showing the heavy blade structure and terminals — all silver plated.

SECTION PB-8WS-1200 WALL MOUNTED SWITCH CABINETS OCTOBER 2007 PAGE 4