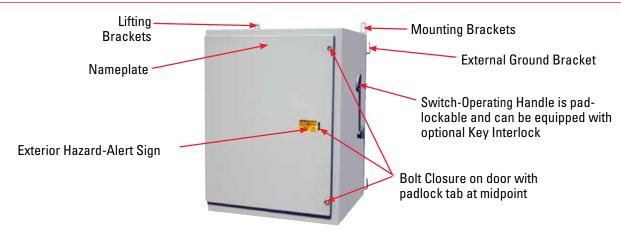

## 1200 AMPERES 61kA WALL-MOUNTED SWITCH CABINETS 5kV • 15kV

The Federal Pacific Wall-Mounted Switch Cabinets include the Federal Pacific Auto-Jet® Load-Interrupter Switch in a space efficient, all-welded, Indoor/Outdoor 11-gauge steel enclosure designed for wall or floor mounting. Mounting tabs are included on the back at the top and bottom. Lifting eyes are provided on the sides at the top. Holes with removable plates are provided in the top and bottom for conduit entrance. For 1200-ampere units, connections to the cables must be through conduit and using appropriate terminators.

The enclosure door has secure, three-point latching, padlockable handle, stainless-steel hinges and pins. A window is provided in the interior for viewing the position of the switch blades when optional dual-purpose barriers are in the normal hanging position. Louvers are installed in the door to ensure proper ventilation. The door opening is gasketed at top and on both sides for outdoor applications.

The anti-corrosion finish system includes chemical cleaning, phosphatizing, followed by a powder epoxy primer. The finish coat is an oven-baked, powder polyurethane finish. Standard color is ASA 61, light gray.