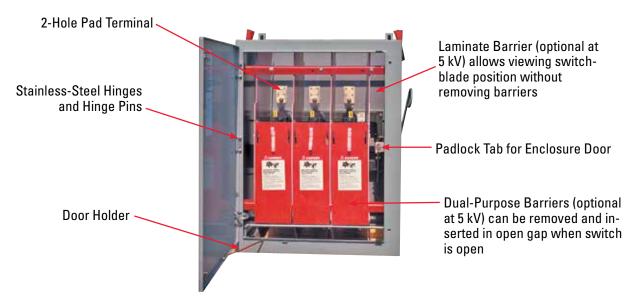

The enclosure door has secure, three-point latching, padlockable handle, stainless-steel hinges and pins. A window is provided in the interior for viewing the position of the switch blades when optional dual-purpose barriers are in the normal hanging position. Louvers are installed in the door to ensure proper ventilation. The door opening is gasketed at top and on both sides for outdoor applications.

Typical applications include:

Service Entrance Switching Transformer Primary and Secondary Switching Line Switching

Exterior view of rugged Federal Pacific Wall-Mounted Switch Enclosure.

Interior view of wall-mounted switch to show barrier arrangement (barriers are optional at 5kV).